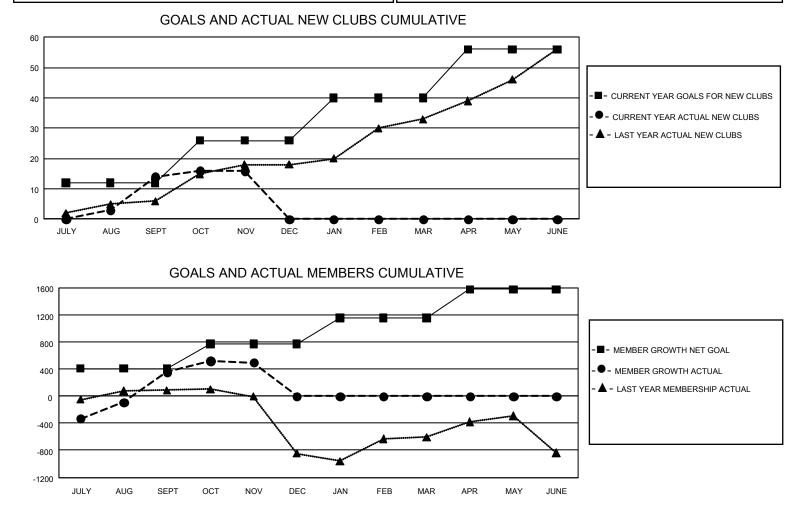

## GMT MONTHLY MEMBERSHIP PROGRESS REPORT Results as of: 11/30/2019

Multiple District 301

LOCATION: PHILIPPINES

GMT: OPEN

GMT CA 5 - E

| Clubs                 |               |           |               | Members               |                        |                         |                                                    |  |
|-----------------------|---------------|-----------|---------------|-----------------------|------------------------|-------------------------|----------------------------------------------------|--|
| RESULTS FOR 2019-2020 |               |           |               | RESULTS FOR 2019-2020 |                        |                         |                                                    |  |
| QUARTER               | NEW CLUB GOAL | NEW CLUBS | DROPPED CLUBS | QUARTER               | BER GROWTH NET<br>GOAL | MEMBER GROWTH<br>ACTUAL | DROPPED<br>MEMBERS ACTUAL<br>(including transfers) |  |
| JULY/AUG/SEPT         | 36            | 14        | 18            | JULY/AUG/SEPT         | 1,230                  | 1,197                   | 757                                                |  |
| OCT/NOV/DEC           | 42            | 2         | 1             | OCT/NOV/DEC           | 1,095                  | 501                     | 326                                                |  |
| JAN/FEB/MAR           | 42            | 0         | 0             | JAN/FEB/MAR           | 1,140                  | 0                       | 0                                                  |  |
| APR/MAY/JUNE          | 48            | 0         | 0             | APR/MAY/JUNE          | 1,275                  | 0                       | 0                                                  |  |